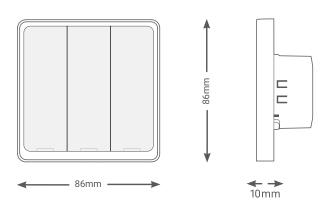

# **TISBEE DION SWITCH**

Three-Gang Smart Wall Switch Model: DIO-3G-SW-BEE

|                 | PRODUCT SPECIFICATIONS   |                                                                      |                                                                              |
|-----------------|--------------------------|----------------------------------------------------------------------|------------------------------------------------------------------------------|
| •               | Power supply             | Input voltage Output power Protection Current consumption            | 110-230 VAC 50/60 Hz<br>220 V<br>Internal protection fuse<br>10-30 mA / 12 V |
| <u>t</u>        | Output                   | Number of channels<br>Nominal voltage<br>Nominal current per channel | 3<br>110 / 230 VAC 50/60 Hz<br>3A / 230 VAC                                  |
| Ţ               | Output switching current | Max switching current                                                | 5A / 230 VAC resistive<br>2A / 230 VAC florescent                            |
| <u></u>         | Output service life      | Mechanical endurance                                                 | > 10,000,000 OPS                                                             |
| <u>.t.</u>      | Output switching times   | Operating time Releasing time Max. operating frequency               | 8 mS (at nomi. Volt)<br>5 mS (at nomi. Volt)<br>25 cycle/min                 |
| TISEEE          | TISBEE                   | ZigBee signal<br>Protocol standard                                   | 2.4 GHz<br>ZigBee 3.0                                                        |
| <b>(</b> )      | Reaction time            |                                                                      | approx. 30ms                                                                 |
| <b>\$</b> 0     | Mounting                 | Wall mount                                                           | To US, EU, UK junction boxes                                                 |
| † <del>!†</del> | Operation                | Push buttons                                                         | 3, with green LED                                                            |
| å               | Weight                   | Without packaging                                                    | About 100g                                                                   |
| +               | Dimensions               | $Length \times Width \times Height$                                  | 86mm × 10mm × 86mm                                                           |
|                 | Housing                  | Materials<br>Internal parts color                                    | Fireproof PC/ Optional front cover black, gray, gold and white               |
| <u>.</u>        | Temperature range        | Operation<br>Storage<br>Transport                                    | -1060°C<br>-2050°C<br>-2575°C                                                |
| <b>&amp;</b>    | Air humidity             |                                                                      | <80% non-condensing                                                          |