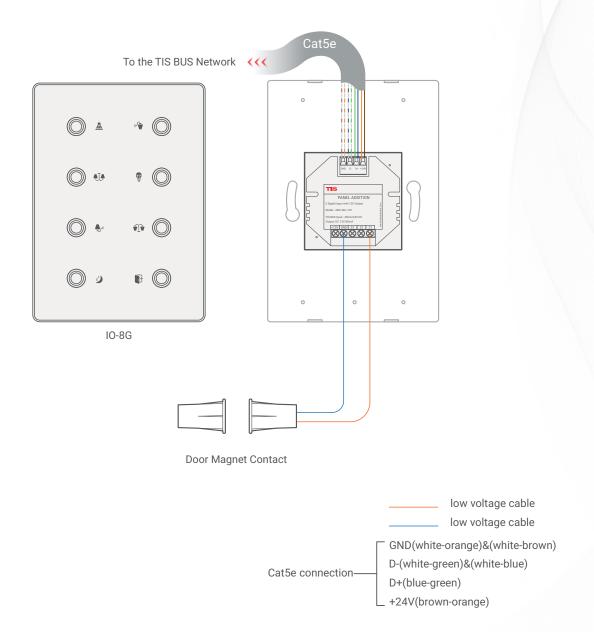

TIS CONTROL LIMITED
Wanchai, Hong Kong

Model: IO-8G

Figure 6: IO 8G & ADD-3DL-12V & Magnetic Door Contact Connection Diagram

8-Gang Wall Switch Model: IO-8G

Figure 7: IO 8G & ADD-3DL-12V & 3rd Party Sensor Connection Diagram