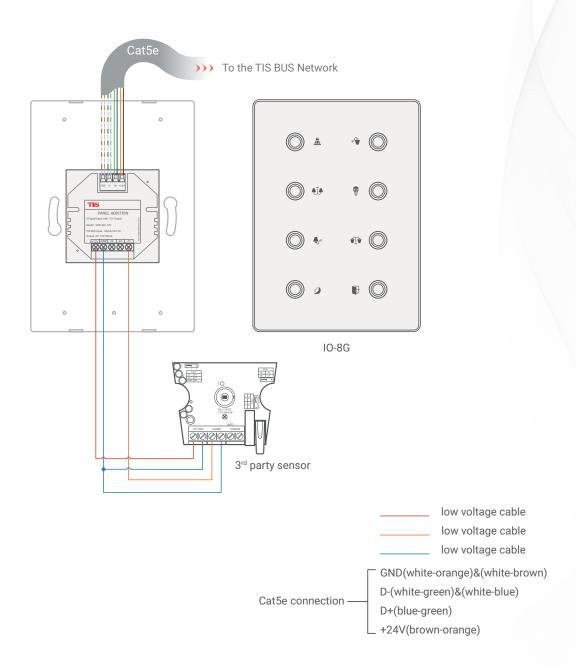

TIS CONTROL LIMITED
Wanchai, Hong Kong

Model: IO-8G

Figure 6: IO 8G & ADD-3DL-12V & Magnetic Door Contact Connection Diagram

8-Gang Wall Switch Model: IO-8G

Figure 7: IO 8G & ADD-3DL-12V & 3rd Party Sensor Connection Diagram