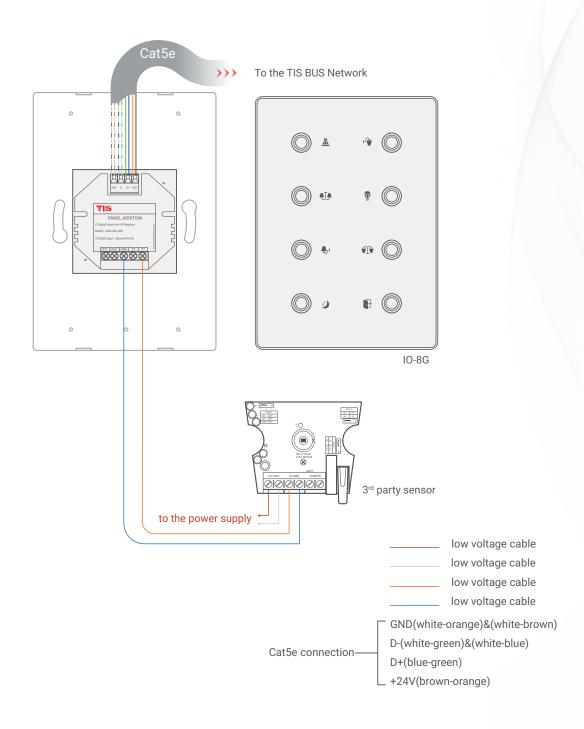

TIS CONTROL LIMITED
Wanchai, Hong Kong

Model: IO-8G

Figure 6: IO 8G & ADD-3DL-12V & Magnetic Door Contact Connection Diagram

8-Gang Wall Switch Model: IO-8G

Figure 7: IO 8G & ADD-3DL-12V & 3rd Party Sensor Connection Diagram