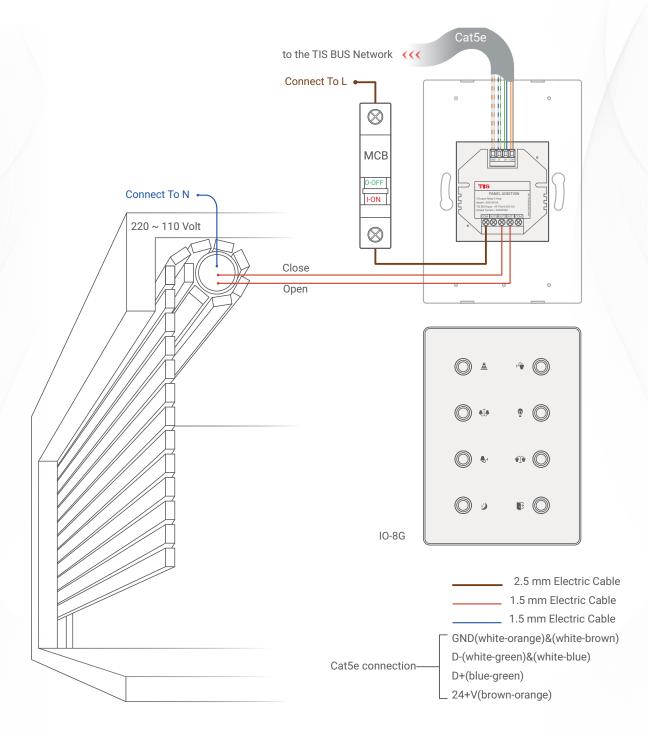

Figure 3: IO 8G & ADD-3R-5A & Heater/Cooler/Fan FCU Unit Connection Diagram

8-Gang Wall Switch Model: IO-8G

Figure 4: IO 8G & ADD-3R-5A & Motors Connection Diagram

8-Gang Wall Switch Model: IO-8G

Figure 5: IO 8G & ADD-3R-5A & Electric Lock Connection Diagram