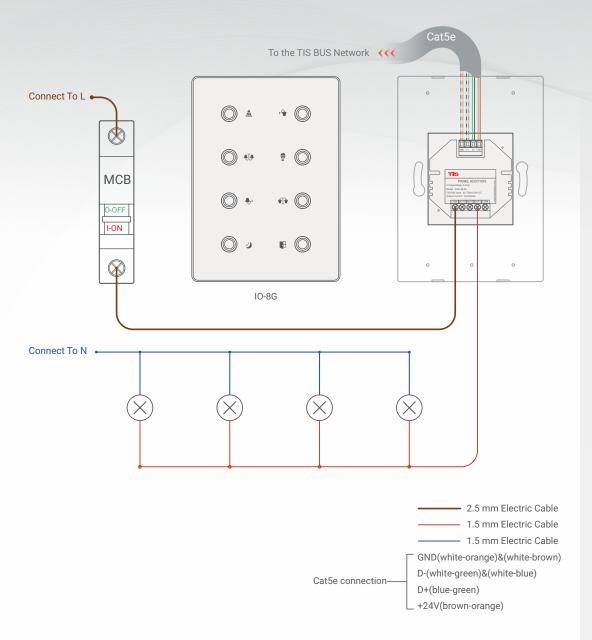

8-Gang Wall Switch

Product Diagrams V 1.2

Model: IO-8G

Figure 1: IO 8G & ADD-3R-5A & Lights Connection Diagram

Model: IO-8G

Figure 2: IO 8G & ADD-3R-5A & High/Med/Low FCU Unit Connection Diagram

TIS IO 8G PANEL 8-Gang Wall Switch Model: IO-8G

8-Gang Wall Switch Model: <u>IO-8G</u>

Figure 13: IO 8G & ADD-2DL-IRE & 3rd Party Sensor Connection Diagram

Model: IO-8G

To the TIS BUS Network <<<

10-8G

GND(white-orange)&(white-brown) D-(white-green)&(white-blue) Cat5e connection-D+(blue-green) \_ +24V(brown-orange)