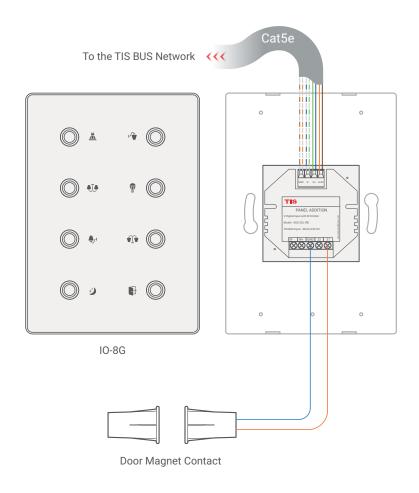

TIS CONTROL LIMITED
Wanchai, Hong Kong

Model: IO-8G

Figure 6: IO 8G & ADD-3DL-12V & Magnetic Door Contact Connection Diagram

8-Gang Wall Switch Model: IO-8G

Figure 7: IO 8G & ADD-3DL-12V & 3rd Party Sensor Connection Diagram

8-Gang Wall Switch Model: <u>IO-8G</u>

Figure 13: IO 8G & ADD-2DL-IRE & 3rd Party Sensor Connection Diagram

Model: IO-8G

To the TIS BUS Network <<<

10-8G

GND(white-orange)&(white-brown) D-(white-green)&(white-blue) Cat5e connection-D+(blue-green) \_ +24V(brown-orange)