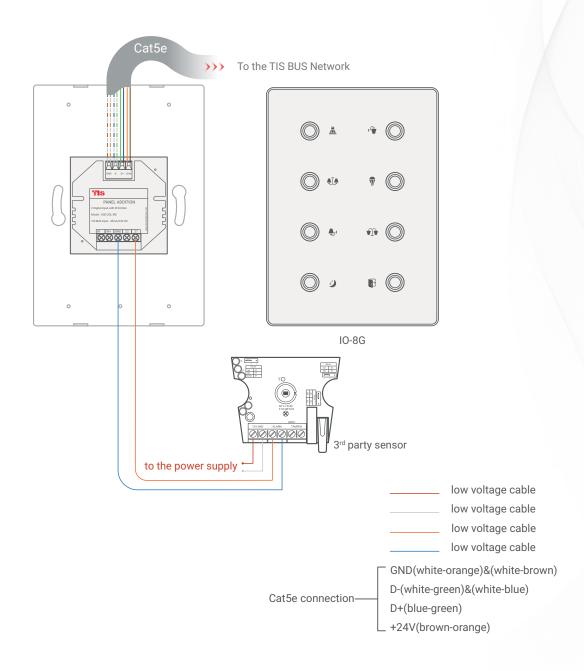

TIS CONTROL LIMITED
Wanchai, Hong Kong

Model: IO-8G

Figure 6: IO 8G & ADD-3DL-12V & Magnetic Door Contact Connection Diagram

8-Gang Wall Switch Model: IO-8G

Figure 7: IO 8G & ADD-3DL-12V & 3rd Party Sensor Connection Diagram

8-Gang Wall Switch Model: <u>IO-8G</u>

Figure 13: IO 8G & ADD-2DL-IRE & 3rd Party Sensor Connection Diagram

Model: IO-8G

To the TIS BUS Network <<<

10-8G

GND(white-orange)&(white-brown) D-(white-green)&(white-blue) Cat5e connection-D+(blue-green) \_ +24V(brown-orange)