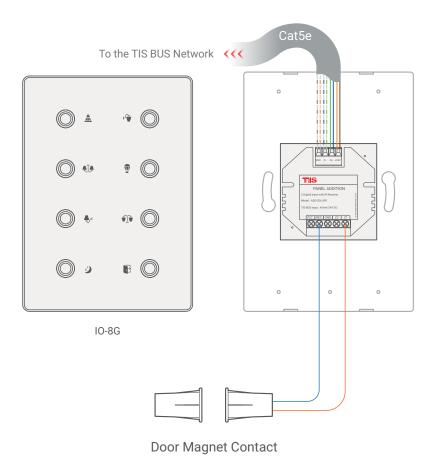

TIS CONTROL LIMITED
Wanchai, Hong Kong

Model: IO-8G

Figure 6: IO 8G & ADD-3DL-12V & Magnetic Door Contact Connection Diagram

8-Gang Wall Switch Model: IO-8G

Figure 7: IO 8G & ADD-3DL-12V & 3rd Party Sensor Connection Diagram

TIS CONTROL PTY LIMITED

Model: IO-8G

Figure 8: IO 8G & ADD-2DL-IRR & Connection Diagram

Model: IO-8G

Figure 9: IO 8G & ADD-2DL-IRR & Magnetic Door Contact Connection Diagram

TIS 10 8G PANEL 8-Gang Wall Switch Model: IO-8G