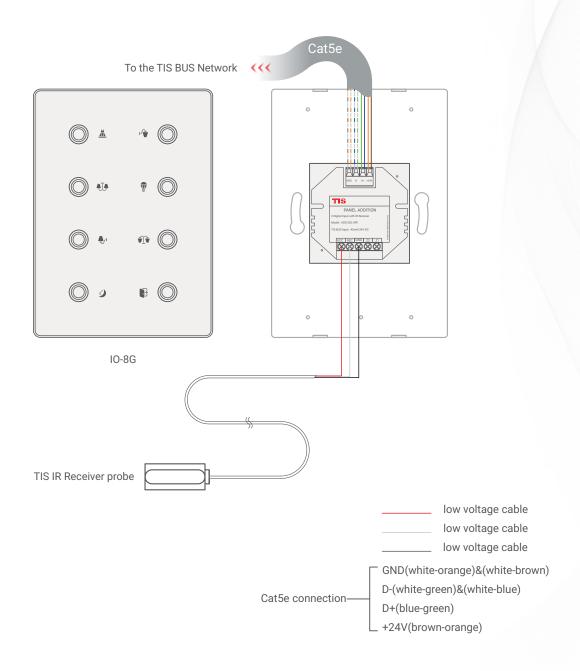

TIS CONTROL PTY LIMITED

Model: IO-8G

Figure 8: IO 8G & ADD-2DL-IRR & Connection Diagram

Model: IO-8G

Figure 9: IO 8G & ADD-2DL-IRR & Magnetic Door Contact Connection Diagram

TIS 10 8G PANEL 8-Gang Wall Switch Model: IO-8G

Figure 10: IO 8G & ADD-2DL-IRR & 3rd Party Sensor Connection Diagram

Model: IO-8G

Figure 11: IO 8G & ADD-2DL-IRE & Connection Diagram

TIS IO 8G PANEL 8-Gang Wall Switch Model: IO-8G

Figure 12: IO 8G & ADD-2DL-IRE & Magnetic Door Contact Connection Diagram