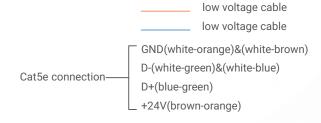

8-Gang Wall Switch Model: <u>IO-8G</u>

Figure 13: IO 8G & ADD-2DL-IRE & 3rd Party Sensor Connection Diagram

Model: IO-8G

To the TIS BUS Network <<<

10-8G

GND(white-orange)&(white-brown) D-(white-green)&(white-blue) Cat5e connection-D+(blue-green) \_ +24V(brown-orange)

Figure 14: IO 8G's Bus Connection Color Coding

8-Gang Wall Switch Model: IO-8G

Figure 15: IO 8G Module's Dimension Diagram