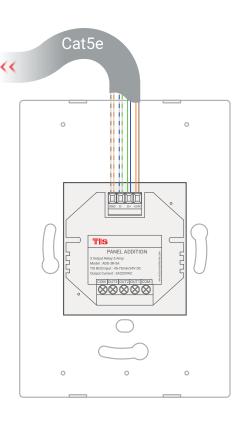

8-Gang Wall Switch Model: <u>IO-8G</u>

Figure 13: IO 8G & ADD-2DL-IRE & 3rd Party Sensor Connection Diagram

Model: IO-8G

To the TIS BUS Network <<<

10-8G

GND(white-orange)&(white-brown) D-(white-green)&(white-blue) Cat5e connection-D+(blue-green) \_ +24V(brown-orange)

Figure 14: IO 8G's Bus Connection Color Coding

8-Gang Wall Switch Model: IO-8G

Figure 15: IO 8G Module's Dimension Diagram