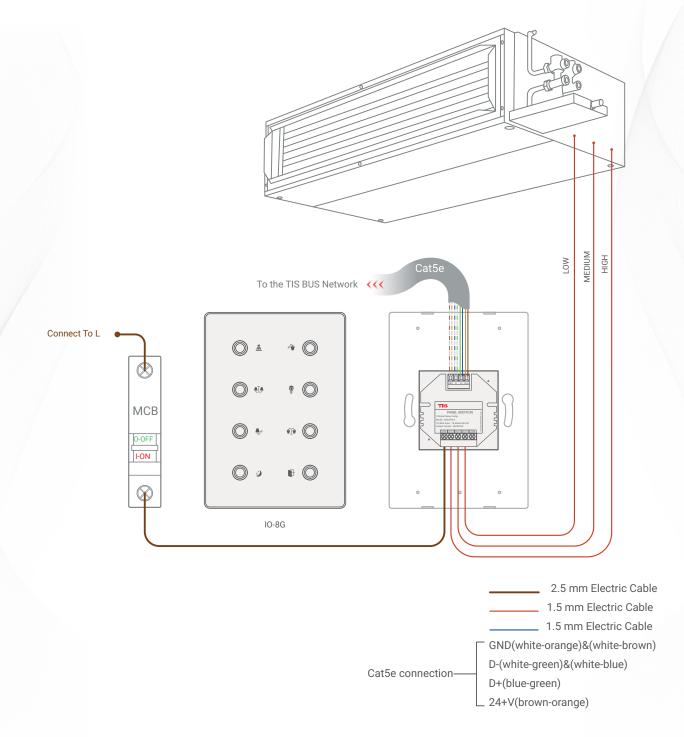

8-Gang Wall Switch

Product Diagrams V 1.2

Model: IO-8G

Figure 1: IO 8G & ADD-3R-5A & Lights Connection Diagram

Model: IO-8G

Figure 2: IO 8G & ADD-3R-5A & High/Med/Low FCU Unit Connection Diagram

TIS IO 8G PANEL 8-Gang Wall Switch Model: IO-8G