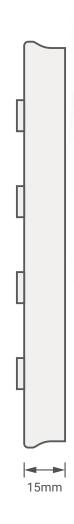

Figure 14: IO 8G's Bus Connection Color Coding

8-Gang Wall Switch Model: IO-8G

Figure 15: IO 8G Module's Dimension Diagram