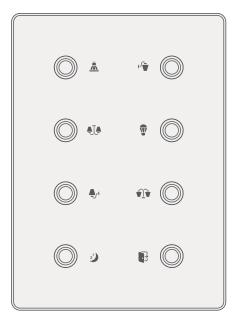

8-Gang Wall Switch Model: <u>IO-8G</u>

Figure 13: IO 8G & ADD-2DL-IRE & 3rd Party Sensor Connection Diagram

Model: IO-8G

To the TIS BUS Network <<<

10-8G

GND(white-orange)&(white-brown) D-(white-green)&(white-blue) Cat5e connection-D+(blue-green) \_ +24V(brown-orange)

Figure 14: IO 8G's Bus Connection Color Coding

8-Gang Wall Switch Model: IO-8G

Figure 15: IO 8G Module's Dimension Diagram