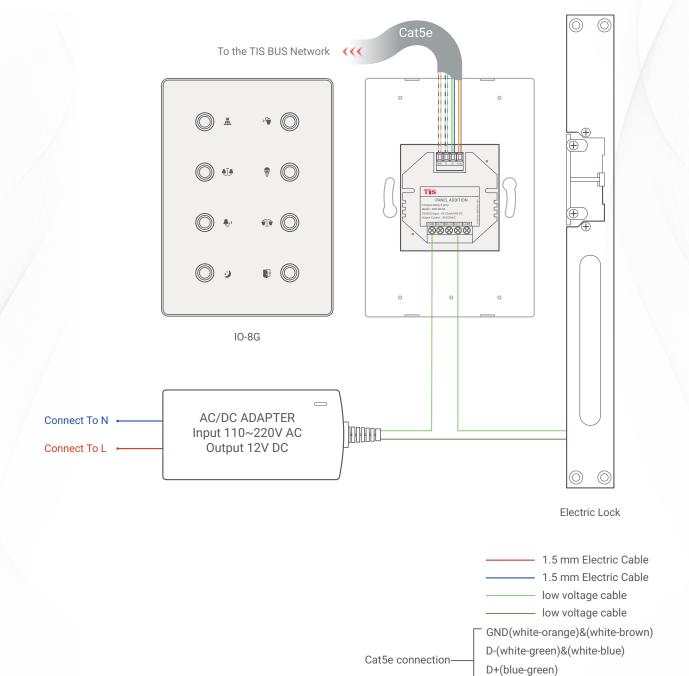

Figure 3: IO 8G & ADD-3R-5A & Heater/Cooler/Fan FCU Unit Connection Diagram

8-Gang Wall Switch Model: IO-8G

Figure 4: IO 8G & ADD-3R-5A & Motors Connection Diagram

8-Gang Wall Switch Model: IO-8G

Figure 5: IO 8G & ADD-3R-5A & Electric Lock Connection Diagram