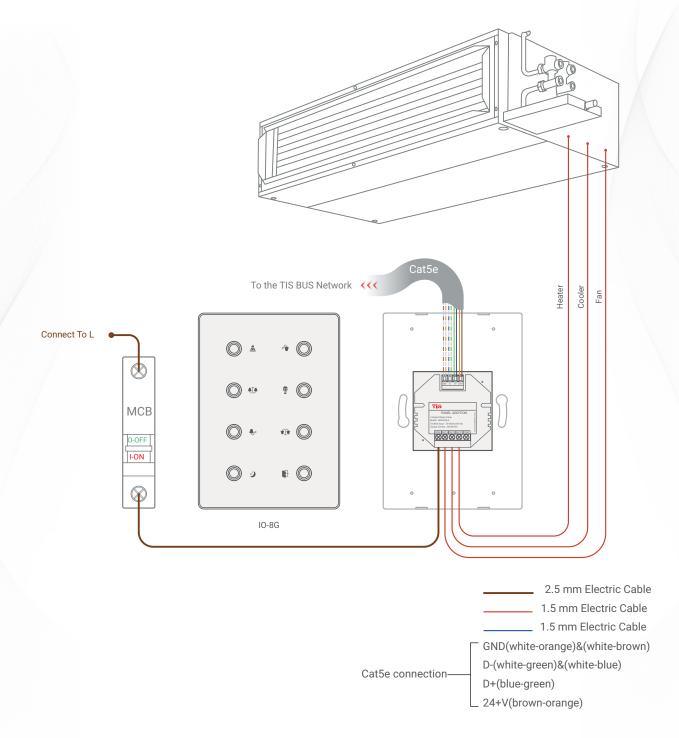

Figure 3: IO 8G & ADD-3R-5A & Heater/Cooler/Fan FCU Unit Connection Diagram

8-Gang Wall Switch Model: IO-8G

Figure 4: IO 8G & ADD-3R-5A & Motors Connection Diagram

8-Gang Wall Switch Model: IO-8G

Figure 5: IO 8G & ADD-3R-5A & Electric Lock Connection Diagram