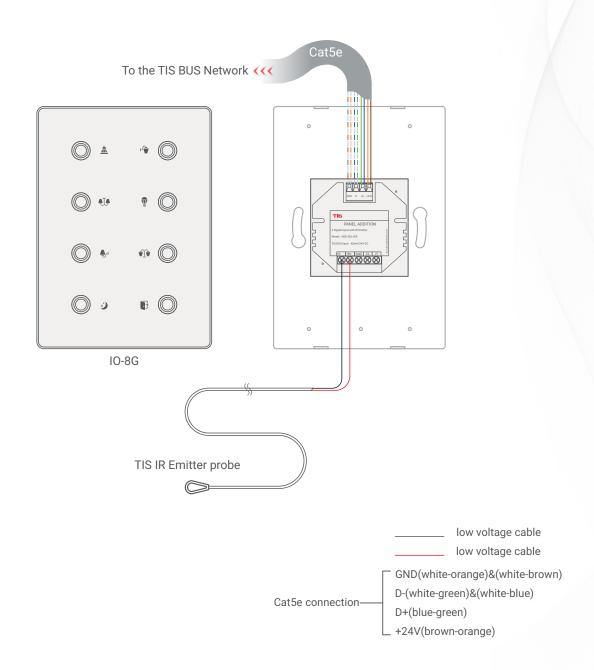

TIS CONTROL PTY LIMITED

Model: IO-8G

Figure 8: IO 8G & ADD-2DL-IRR & Connection Diagram

Model: IO-8G

Figure 9: IO 8G & ADD-2DL-IRR & Magnetic Door Contact Connection Diagram

TIS 10 8G PANEL 8-Gang Wall Switch Model: IO-8G