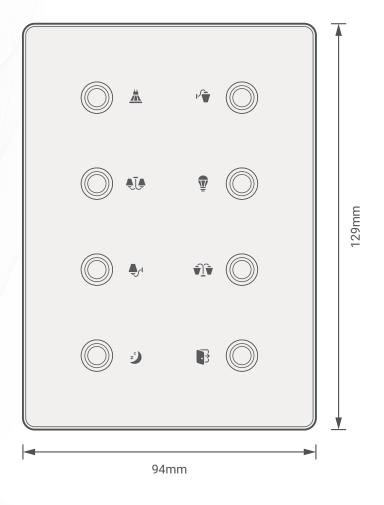

Figure 14: IO 8G's Bus Connection Color Coding

8-Gang Wall Switch Model: IO-8G

Figure 15: IO 8G Module's Dimension Diagram