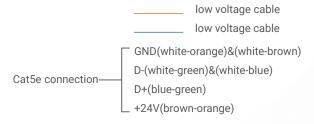

8-Gang Wall Switch Model: <u>IO-8G</u>

Figure 13: IO 8G & ADD-2DL-IRE & 3rd Party Sensor Connection Diagram

Model: IO-8G

To the TIS BUS Network <<<

10-8G

GND(white-orange)&(white-brown) D-(white-green)&(white-blue) Cat5e connection-D+(blue-green) \_ +24V(brown-orange)

Copyright © 2022 TIS, All Rights Reserved

TIS Logo is registered trademark of TIS CONTROL . All of the specification are subject to change without notice. TIS CONTROL PTY LIMITED SA , AUSTRALIA

\_ +24V(brown-orange)