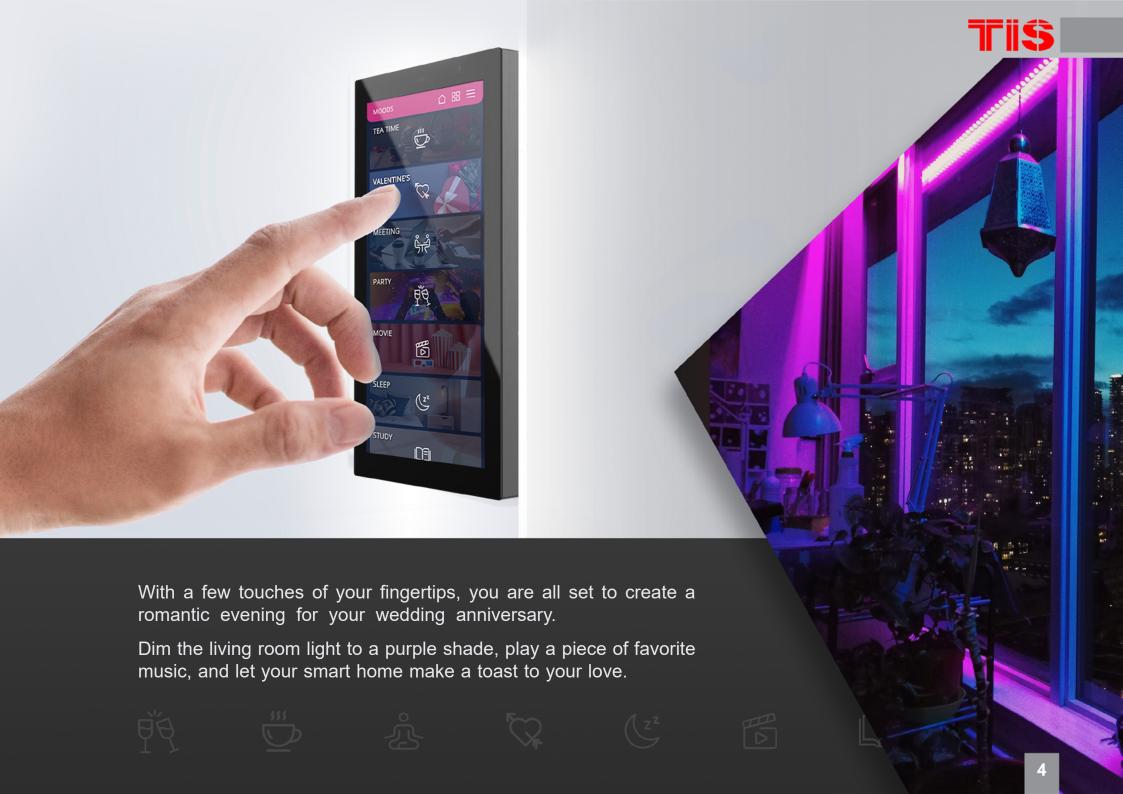

Always ready to operate your commands, the Saturn 5.7 senses your presence and wakes up as you approach it so that it's ready for you to set lights, AC, music, curtain, scenes, security, and more.

+ 0

Think of your Saturn panel like a mini-computer on the wall that allows you to see music albums, the weather forecast, and a list of the lights and curtains all around your house on a high-resolution screen.