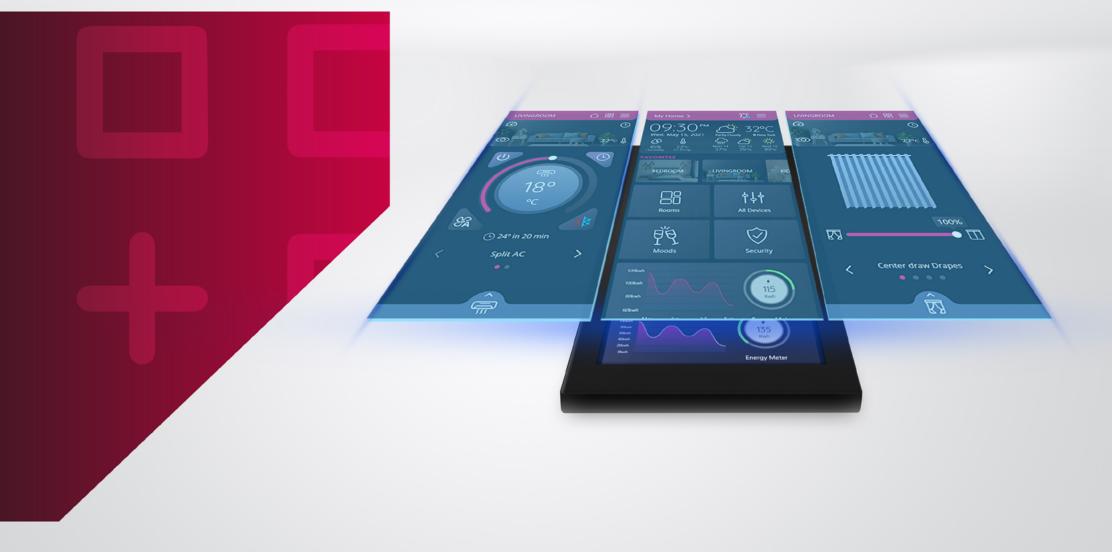

## SATURNSA

The Cream of the Crop for Every Taste

The Saturn 5.7 is an elegant touch-sensitive interface with a sleek and customizable design that also features a central dashboard for your smart home settings.

Always ready to operate your commands, the Saturn 5.7 senses your presence and wakes up as you approach it so that it's ready for you to set lights, AC, music, curtain, scenes, security, and more.

+ 0

Think of your Saturn panel like a mini-computer on the wall that allows you to see music albums, the weather forecast, and a list of the lights and curtains all around your house on a high-resolution screen.