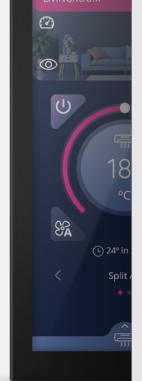

Always ready to operate your commands, the Saturn 5.7 senses your presence and wakes up as you approach it so that it's ready for you to set lights, AC, music, curtain, scenes, security, and more.

+ 0

Think of your Saturn panel like a mini-computer on the wall that allows you to see music albums, the weather forecast, and a list of the lights and curtains all around your house on a high-resolution screen.