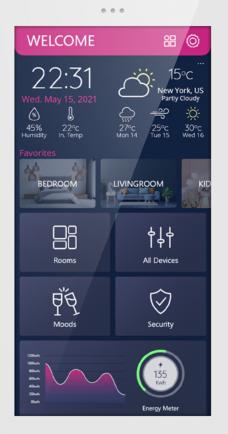

Always ready to operate your commands, the Saturn 5.7 senses your presence and wakes up as you approach it so that it's ready for you to set lights, AC, music, curtain, scenes, security, and more.

+ 0

Think of your Saturn panel like a mini-computer on the wall that allows you to see music albums, the weather forecast, and a list of the lights and curtains all around your house on a high-resolution screen.