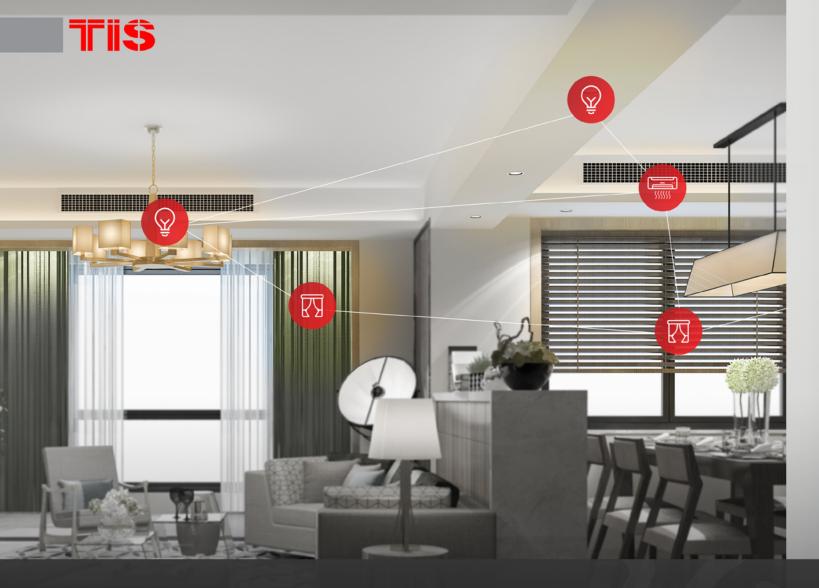

Always ready to operate your commands, the Saturn 5.7 senses your presence and wakes up as you approach it so that it's ready for you to set lights, AC, music, curtain, scenes, security, and more.

+ 0

Think of your Saturn panel like a mini-computer on the wall that allows you to see music albums, the weather forecast, and a list of the lights and curtains all around your house on a high-resolution screen.

Whether you are in the hallway, your child's bedroom, in bed, at the office, or in the car heading to spend your weekend with your grandparents, you can be certain that Saturn 57 takes care of automatic commands around the room with presets and schedules.