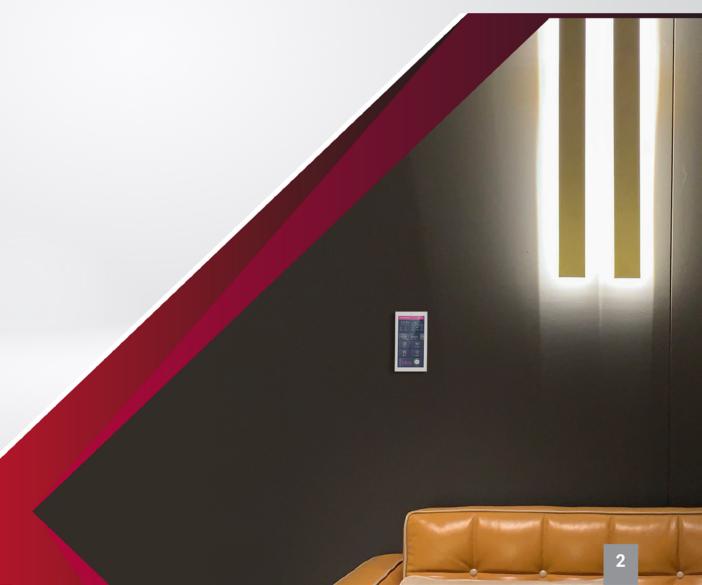

## SATURNSA

The Cream of the Crop for Every Taste

The Saturn 5.7 is an elegant touch-sensitive interface with a sleek and customizable design that also features a central dashboard for your smart home settings.

This device comes with high-quality glass and frames, contributing flawlessly to your interior scheme. After all, nothing is more delightful than being able to conveniently create beautiful moments with a beautiful piece of equipment.