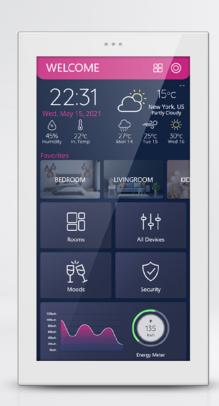

Always ready to operate your commands, the Saturn 5.7 senses your presence and wakes up as you approach it so that it's ready for you to set lights, AC, music, curtain, scenes, security, and more.

+ 0

Think of your Saturn panel like a mini-computer on the wall that allows you to see music albums, the weather forecast, and a list of the lights and curtains all around your house on a high-resolution screen.