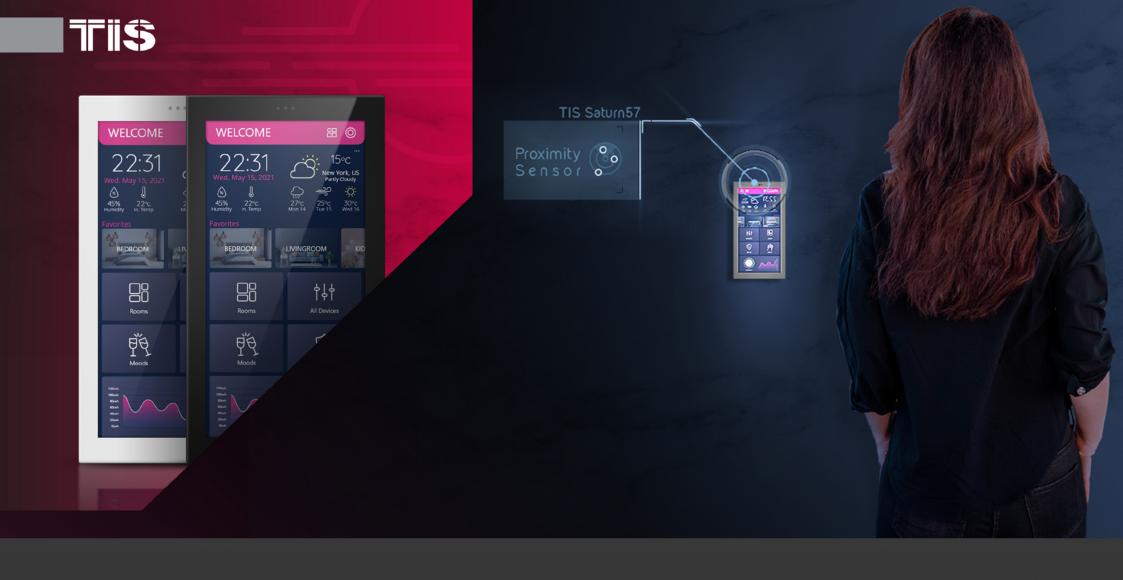

Always ready to operate your commands, the Saturn 5.7 senses your presence and wakes up as you approach it so that it's ready for you to set lights, AC, music, curtain, scenes, security, and more.

+ 0

Think of your Saturn panel like a mini-computer on the wall that allows you to see music albums, the weather forecast, and a list of the lights and curtains all around your house on a high-resolution screen.

Whether you are in the hallway, your child's bedroom, in bed, at the office, or in the car heading to spend your weekend with your grandparents, you can be certain that Saturn 57 takes care of automatic commands around the room with presets and schedules.