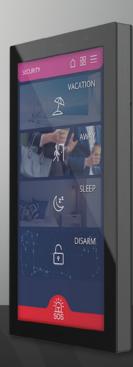

## SATURNSA

The Cream of the Crop for Every Taste

The Saturn 5.7 is an elegant touch-sensitive interface with a sleek and customizable design that also features a central dashboard for your smart home settings.

Always ready to operate your commands, the Saturn 5.7 senses your presence and wakes up as you approach it so that it's ready for you to set lights, AC, music, curtain, scenes, security, and more.

+ 0

Think of your Saturn panel like a mini-computer on the wall that allows you to see music albums, the weather forecast, and a list of the lights and curtains all around your house on a high-resolution screen.