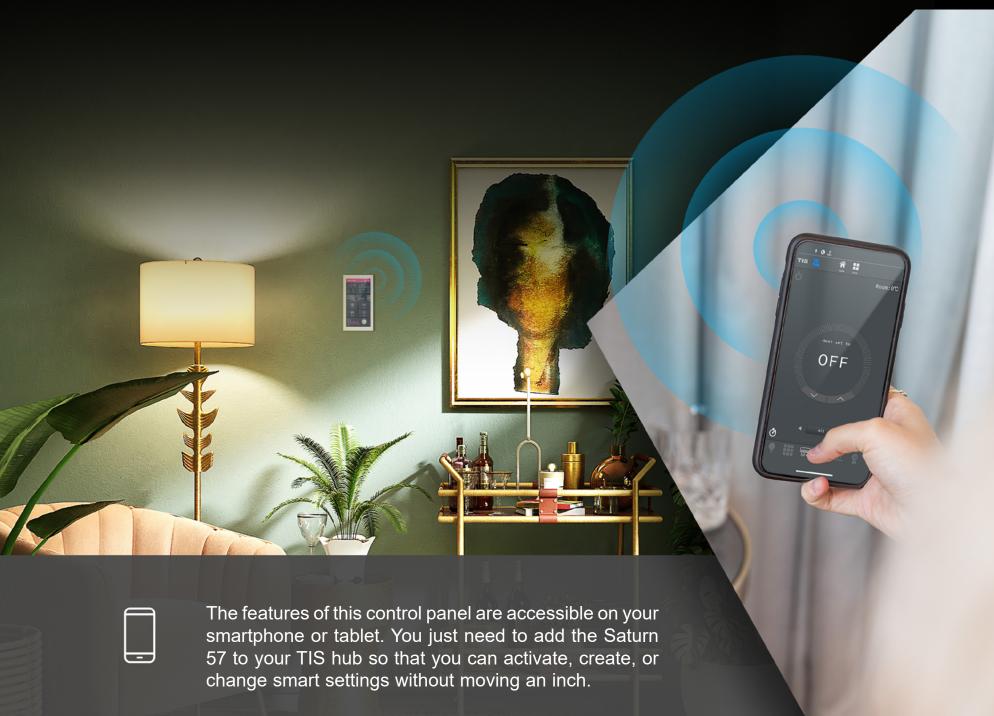

Always ready to operate your commands, the Saturn 5.7 senses your presence and wakes up as you approach it so that it's ready for you to set lights, AC, music, curtain, scenes, security, and more.

+ 0

Think of your Saturn panel like a mini-computer on the wall that allows you to see music albums, the weather forecast, and a list of the lights and curtains all around your house on a high-resolution screen.

Whether you are in the hallway, your child's bedroom, in bed, at the office, or in the car heading to spend your weekend with your grandparents, you can be certain that Saturn 57 takes care of automatic commands around the room with presets and schedules.