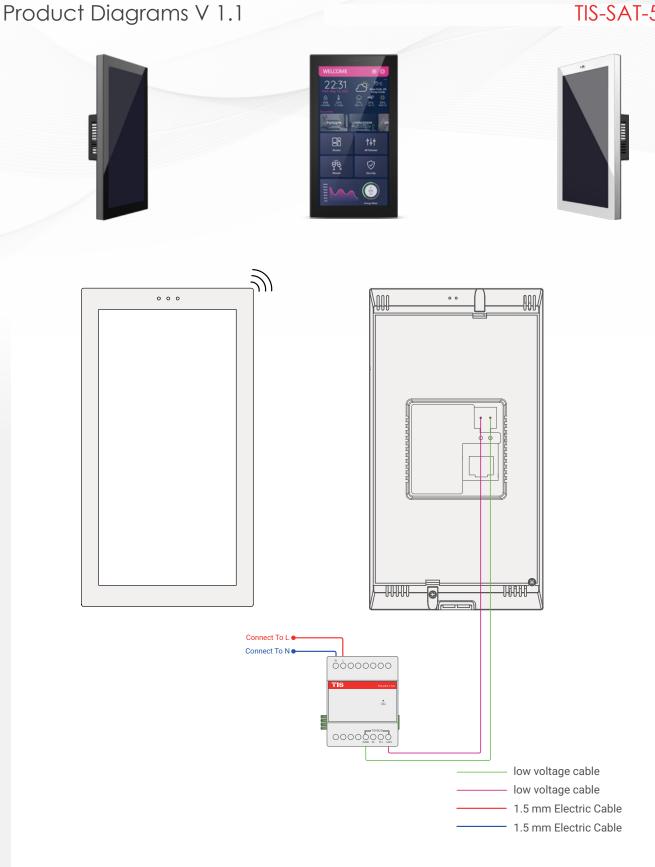

## **TIS SATURN 57** 5.7" Touch Screen

## TIS-SAT-57

Saturn switch connection with power supply connection diagram (Connect to TIS-BUS network via WiFi)

TIS SATURN 57 5.7" Touch Screen Panel TIS-SAT-57

Saturn & network switch & power supply connection diagram (Connect to TIS-BUS network via power switch and Ethernet cable)