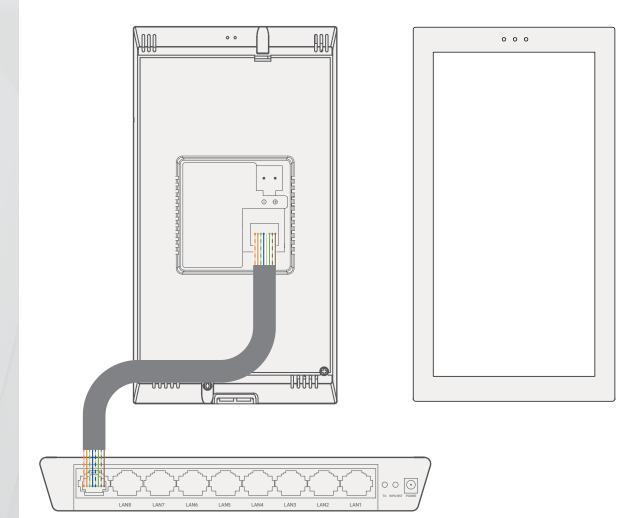

## www.tiscontrol.com

TIS SATURN 57 5.7" Touch Screen Panel TIS-SAT-57

Saturn & PoE network switch connection diagram (No need for separate power switch) Connect to TIS-BUS network and power via network cable