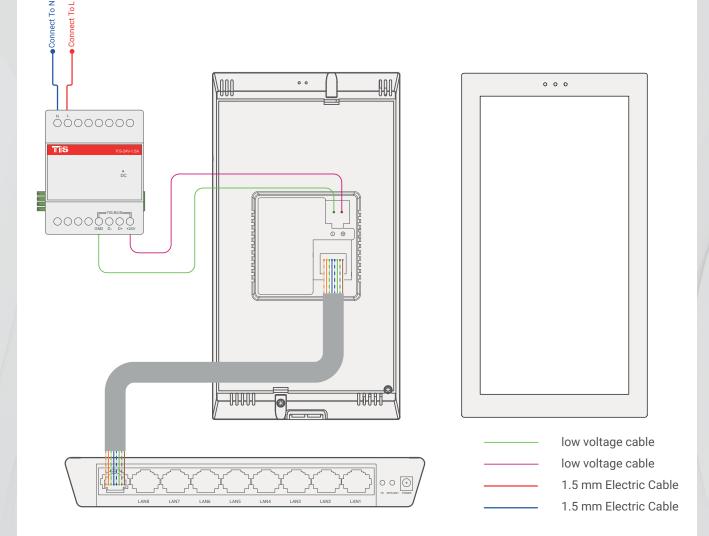

## TIS-SAT-57

Saturn switch connection with power supply connection diagram (Connect to TIS-BUS network via WiFi)

TIS SATURN 57 5.7" Touch Screen Panel TIS-SAT-57

Saturn & network switch & power supply connection diagram (Connect to TIS-BUS network via power switch and Ethernet cable)