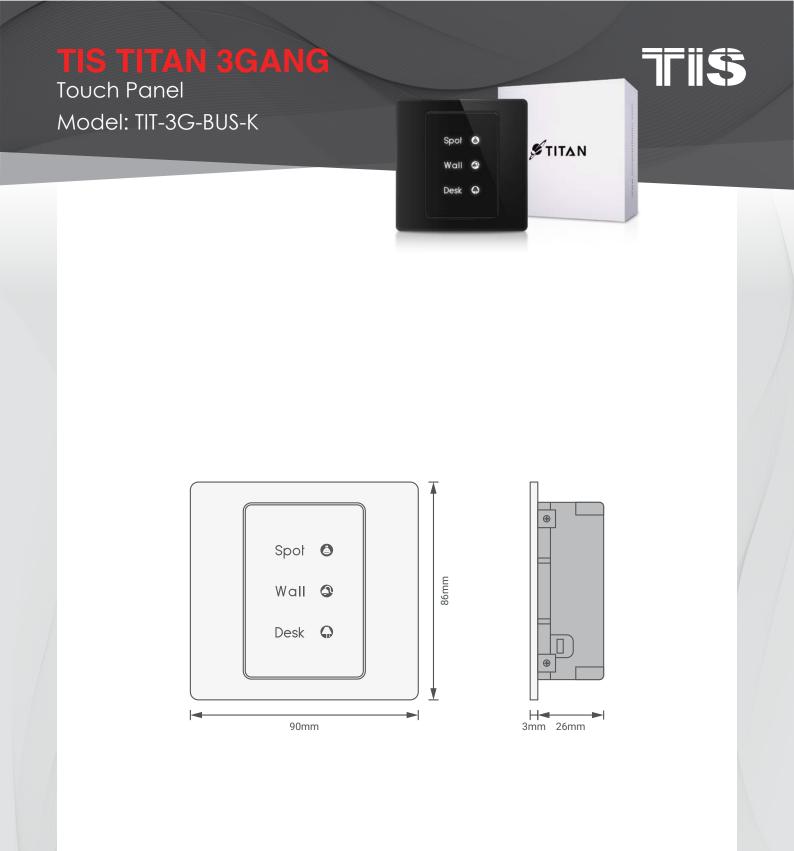

Figure 7: TIT-3G-Bus-K Module's Dimension Diagram

TIS Logo is a United States

Copyright @ 2020 115, All Rights Reserved TIS Logo is a Registered Trademark of Texas Intelligent System LLC in the United States of America. This company takes TIS Control Ltd. in other countries. All of the Specifications are subject to change without notice. TEXAS INTELLIGENT SYSTEM LLC SUITE# 610. 860 NORTH DOROTHY DR RICHARDSON TX 75081.USA TIS CONTROL LIMITED RM 1502-p9 Easey CommBldg 253-261 Hennessy Rd Wanchai Hong Kong