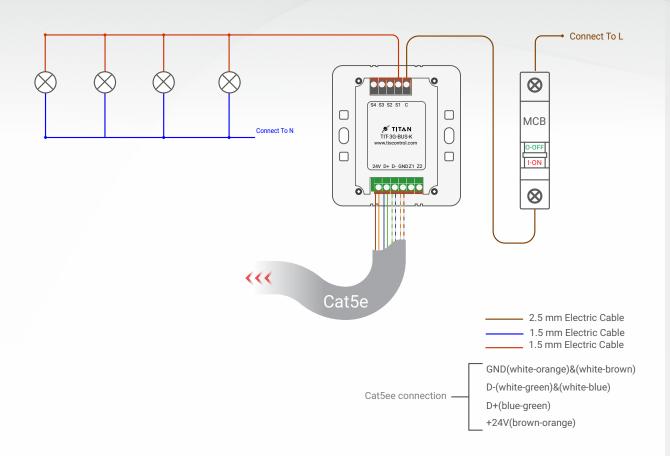

### Model: TIT-3G-BUS-K

Figure 1: TIT-3G-BUS-K & Lights Connection Diagram

Copyright © 2020 TIS, All Rights Reserved TIS Logo is a Registered Trademark of Texas Intelligent System LLC in the United States of America. This company takes TIS Control Ltd. in other countries. All of the Specifications are subject to change without notice. TEXAS INTELLIGENT SYSTEM LLC SUITE# 610. 860 NORTH DOROTHY DR RICHARDSON TX 75081.USA TIS CONTROL LIMITED RM 1502-p9 Easey CommBldg 253-261 Hennessy Rd Wanchai Hong Kong