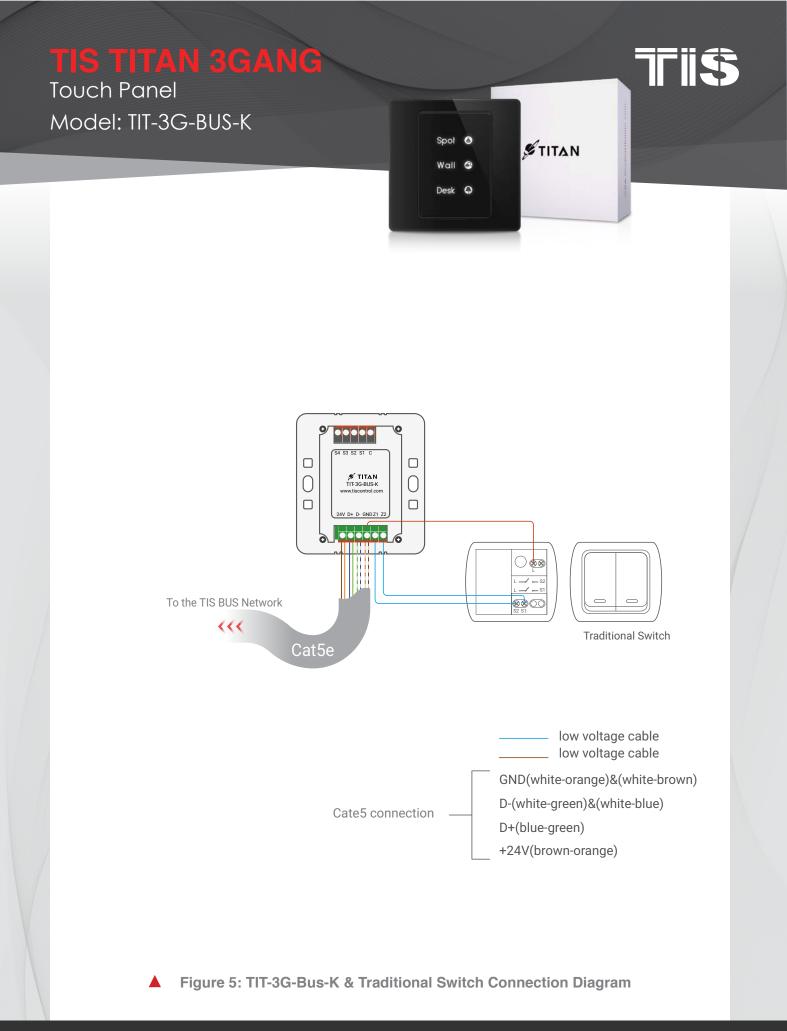

### Model: TIT-3G-BUS-K

Figure 1: TIT-3G-BUS-K & Lights Connection Diagram

Copyright © 2020 TIS, All Rights Reserved TIS Logo is a Registered Trademark of Texas Intelligent System LLC in the United States of America. This company takes TIS Control Ltd. in other countries. All of the Specifications are subject to change without notice. TEXAS INTELLIGENT SYSTEM LLC SUITE# 610. 860 NORTH DOROTHY DR RICHARDSON TX 75081.USA TIS CONTROL LIMITED RM 1502-p9 Easey CommBldg 253-261 Hennessy Rd Wanchai Hong Kong