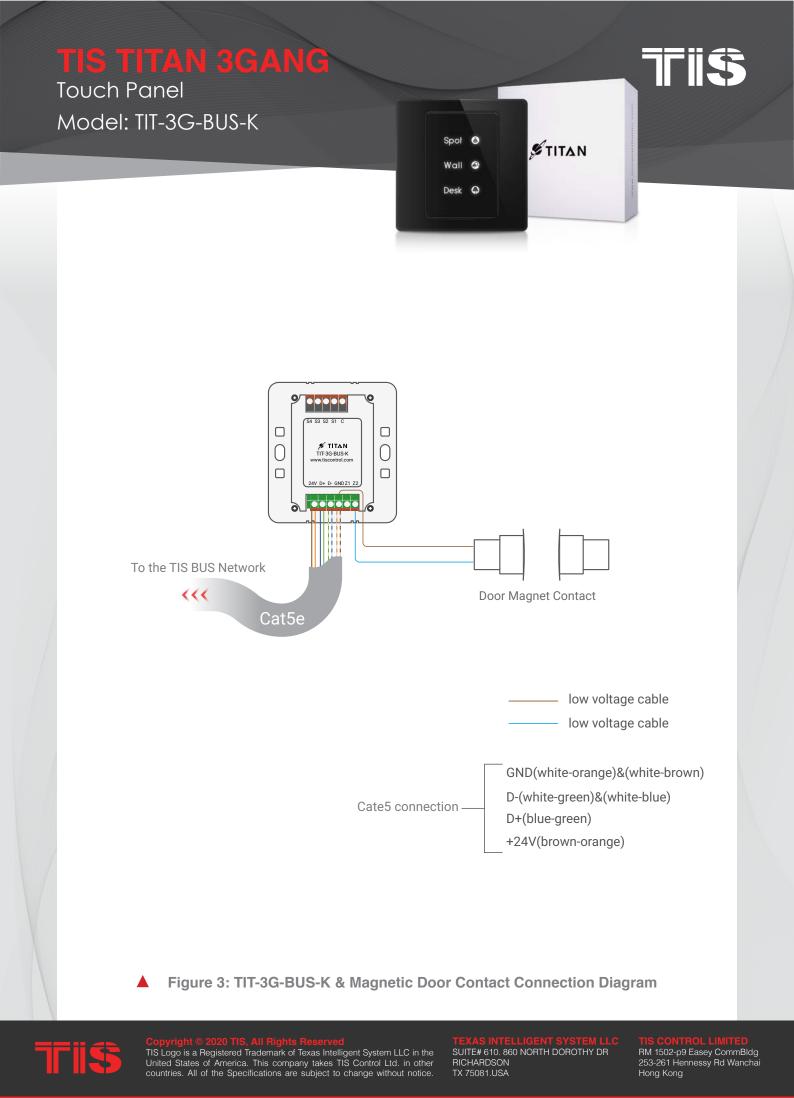

# **TIS TITAN 3GANG**

Touch Panel

## Product Diagrams V 1.1

### Model: TIT-3G-BUS-K





Figure 1: TIT-3G-BUS-K & Lights Connection Diagram









Copyright © 2020 TIS, All Rights Reserved TIS Logo is a Registered Trademark of Texas Intelligent System LLC in the United States of America. This company takes TIS Control Ltd. in other countries. All of the Specifications are subject to change without notice. TEXAS INTELLIGENT SYSTEM LLC SUITE# 610. 860 NORTH DOROTHY DR RICHARDSON TX 75081.USA TIS CONTROL LIMITED RM 1502-p9 Easey CommBldg 253-261 Hennessy Rd Wanchai Hong Kong



Copyright © 2020 TIS, All Rights Reserved TIS Logo is a Registered Trademark of Texas Intelligent System LLC in the United States of America. This company takes TIS Control Ltd. in other countries. All of the Specifications are subject to change without notice.

TEXAS INTELLIGENT SYSTEM LLC SUITE# 610. 860 NORTH DOROTHY DR RICHARDSON TX 75081.USA TIS CONTROL