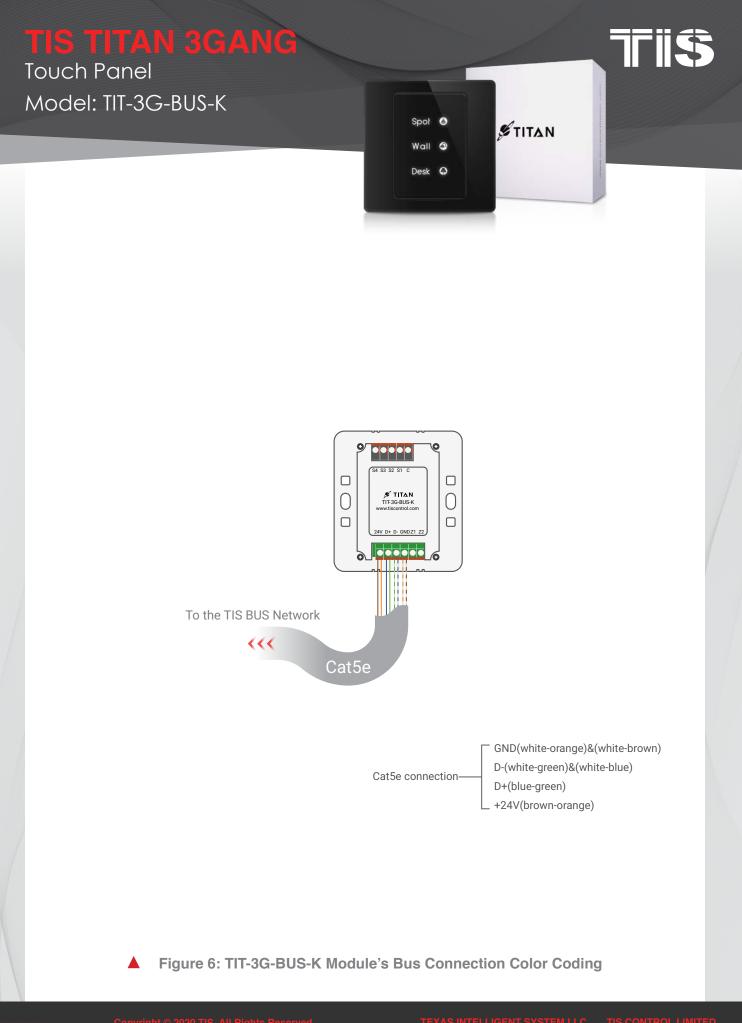

### Model: TIT-3G-BUS-K

Figure 1: TIT-3G-BUS-K & Lights Connection Diagram

Copyright © 2020 TIS, All Rights Reserved TIS Logo is a Registered Trademark of Texas Intelligent System LLC in the United States of America. This company takes TIS Control Ltd. in other countries. All of the Specifications are subject to change without notice. TEXAS INTELLIGENT SYSTEM LLC SUITE# 610. 860 NORTH DOROTHY DR RICHARDSON TX 75081.USA TIS CONTROL LIMITED RM 1502-p9 Easey CommBldg 253-261 Hennessy Rd Wanchai Hong Kong