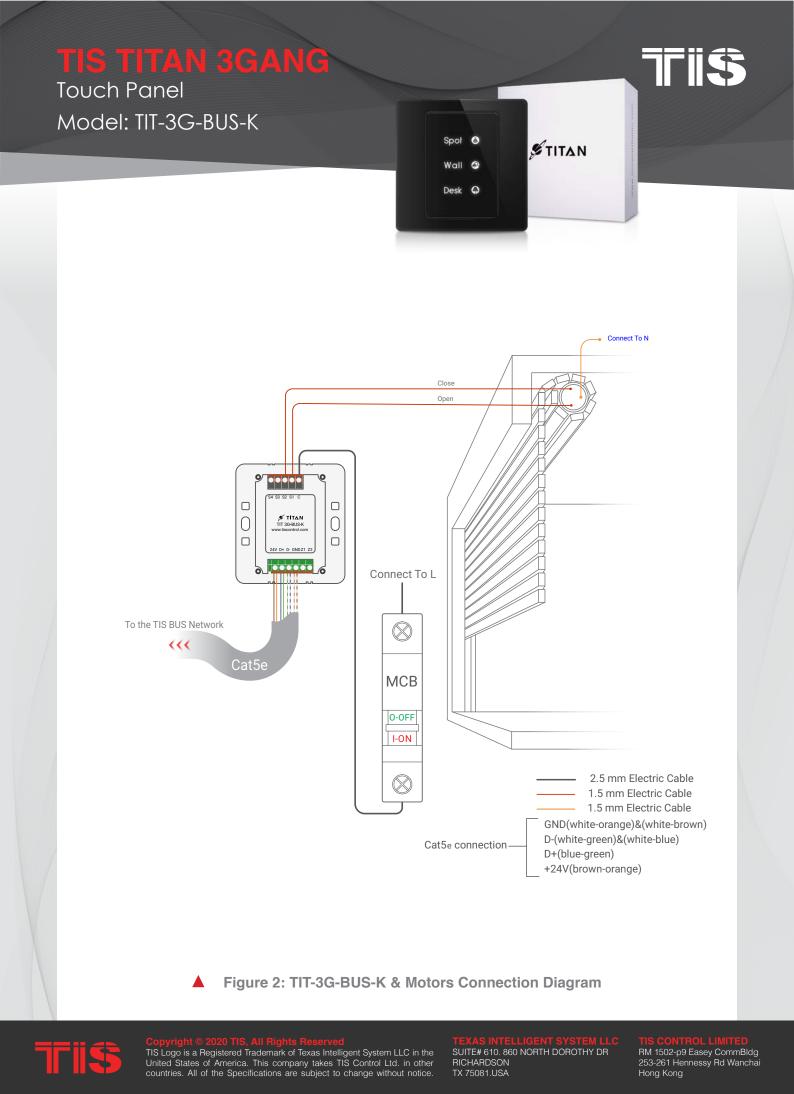

# **TIS TITAN 3GANG**

Touch Panel

## Product Diagrams V 1.1

### Model: TIT-3G-BUS-K





Figure 1: TIT-3G-BUS-K & Lights Connection Diagram









Copyright © 2020 TIS, All Rights Reserved TIS Logo is a Registered Trademark of Texas Intelligent System LLC in the United States of America. This company takes TIS Control Ltd. in other countries. All of the Specifications are subject to change without notice. TEXAS INTELLIGENT SYSTEM LLC SUITE# 610. 860 NORTH DOROTHY DR RICHARDSON TX 75081.USA TIS CONTROL LIMITED RM 1502-p9 Easey CommBldg 253-261 Hennessy Rd Wanchai Hong Kong



Copyright © 2020 TIS, All Rights Reserved TIS Logo is a Registered Trademark of Texas Intelligent System LLC in the United States of America. This company takes TIS Control Ltd. in other countries. All of the Specifications are subject to change without notice.

TEXAS INTELLIGENT SYSTEM LLC SUITE# 610. 860 NORTH DOROTHY DR RICHARDSON TX 75081.USA TIS CONTRO