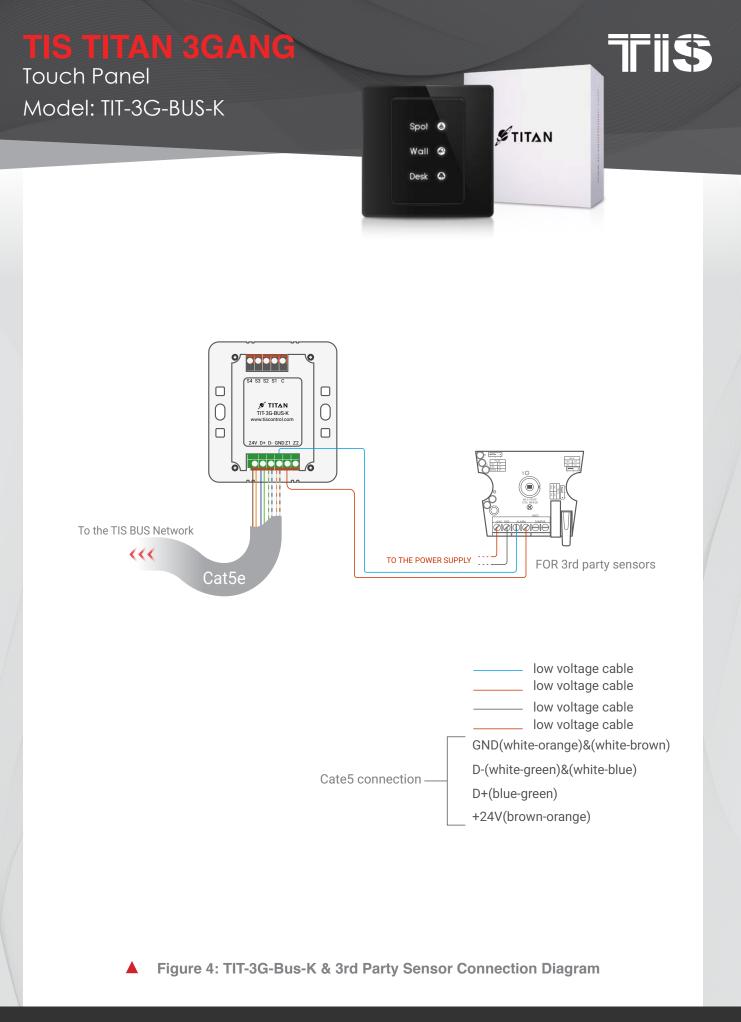

### Model: TIT-3G-BUS-K

Figure 1: TIT-3G-BUS-K & Lights Connection Diagram

Copyright © 2020 TIS, All Rights Reserved TIS Logo is a Registered Trademark of Texas Intelligent System LLC in the United States of America. This company takes TIS Control Ltd. in other countries. All of the Specifications are subject to change without notice. TEXAS INTELLIGENT SYSTEM LLC SUITE# 610. 860 NORTH DOROTHY DR RICHARDSON TX 75081.USA TIS CONTROL LIMITED RM 1502-p9 Easey CommBldg 253-261 Hennessy Rd Wanchai Hong Kong