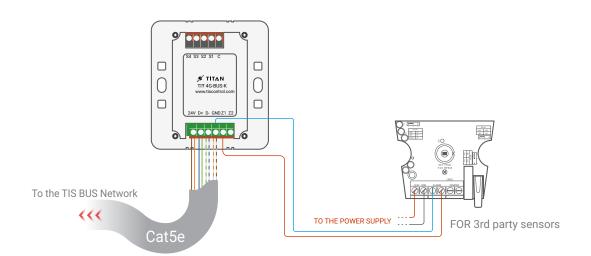

low voltage cable low voltage cable low voltage cable low voltage cable GND(white-orange)&(white-brown) D-(white-green)&(white-blue) Cate5 connection -D+(blue-green) +24V(brown-orange)

Figure 4: TIT-4G-Bus-K & 3rd Party Sensor Connection Diagram