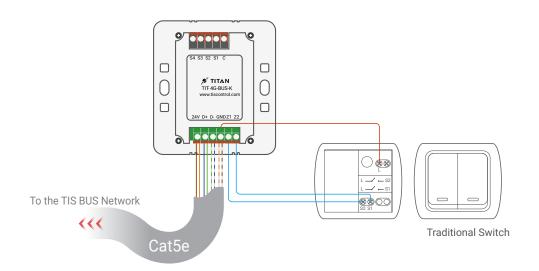

Model: TIT-4G-BUS-K

Figure 5: TIT-4G-Bus-K & Traditional Switch Connection Diagram

Model: TIT-4G-BUS-K

GND(white-orange)&(white-brown) D-(white-green)&(white-blue) Cat5e connection-D+(blue-green) +24V(brown-orange)