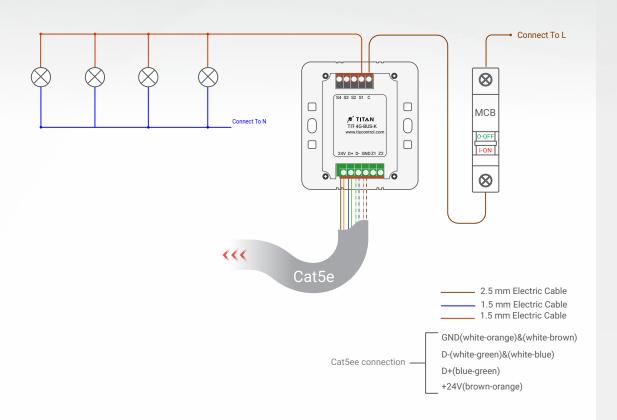

### **TIS TITAN 4GANG**

Touch Panel

Product Diagrams V 1.1

Model: TIT-4G-BUS-K

Figure 1: TIT-4G-BUS-K & Lights Connection Diagram