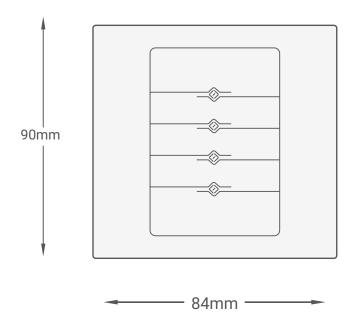

## TIS TITAN 4GANG Touch Panel

Model: TIT-4G-BUS-K

Figure 7: TIT-4G-Bus-K Malule's Dimension Diagram