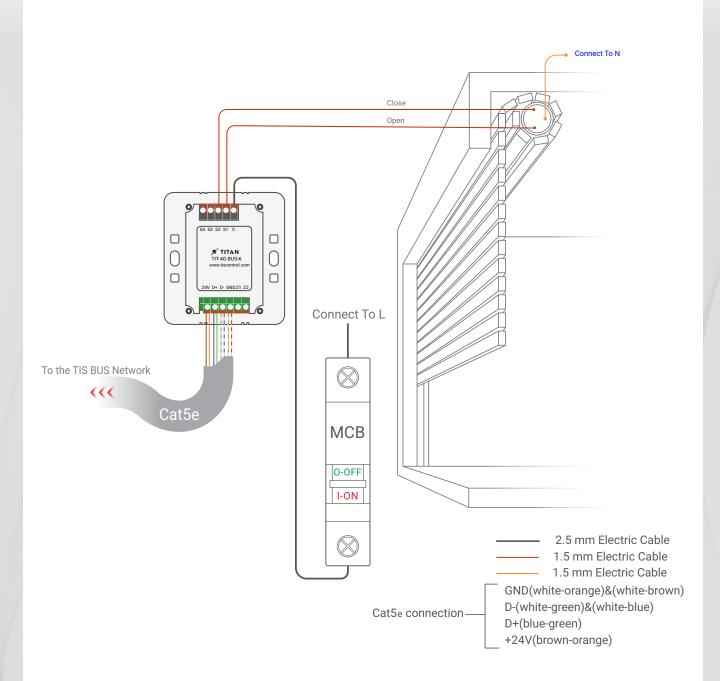

# TIS TITAN 4GANG Touch Panel

Model: TIT-4G-BUS-K

Figure 2: TIT-4G-BUS-K & Motors Connection Diagram

Model: TIT-4G-BUS-K

Figure 3: TIT-4G-BUS-K & Magnetic Door Contact Connection Diagram

Model: TIT-4G-BUS-K