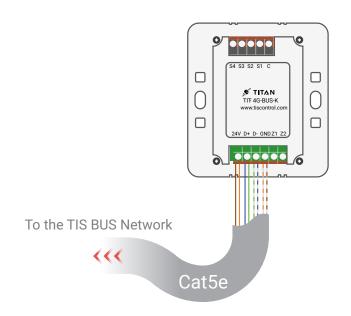

### **TIS TITAN 4GANG**

Touch Panel

Product Diagrams V 1.1

Model: TIT-4G-BUS-K

Figure 1: TIT-4G-BUS-K & Lights Connection Diagram

Figure 6: TIT-4G-BUS-K Module's Bus Connection Color Coding

TIS Logo is a Registered Trademark of Texas Intelligent System LLC in the United States of America. This company takes TIS Control Ltd. in other countries. All of the Specifications are subject to change without notice.