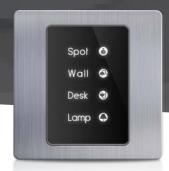

## TIS TITAN 4GANG Touch Panel

Model: TIT-4G-BUS-K

Figure 7: TIT-4G-Bus-K Malule's Dimension Diagram