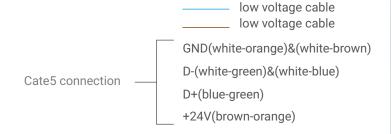

low voltage cable low voltage cable low voltage cable low voltage cable GND(white-orange)&(white-brown) D-(white-green)&(white-blue) Cate5 connection -D+(blue-green) +24V(brown-orange)

Figure 4: TIT-4G-Bus-K & 3rd Party Sensor Connection Diagram

Model: TIT-4G-BUS-K

Figure 5: TIT-4G-Bus-K & Traditional Switch Connection Diagram

Model: TIT-4G-BUS-K

GND(white-orange)&(white-brown) D-(white-green)&(white-blue) Cat5e connection-D+(blue-green) +24V(brown-orange)