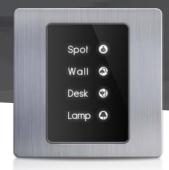

### **TIS TITAN 4GANG**

Touch Panel

Product Diagrams V 1.1

Model: TIT-4G-BUS-K

Figure 1: TIT-4G-BUS-K & Lights Connection Diagram