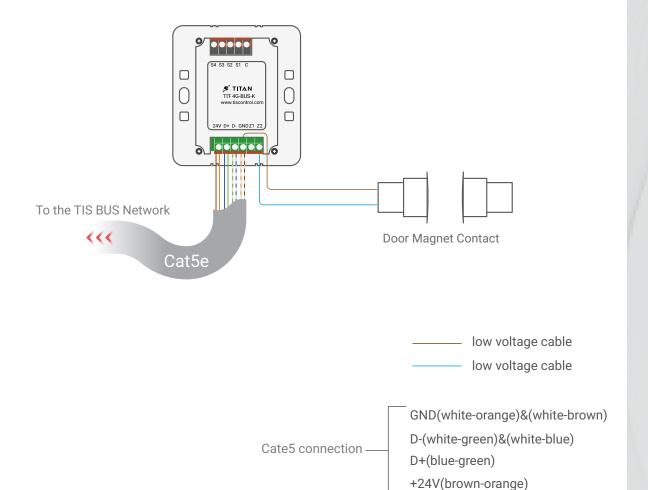

# TIS TITAN 4GANG Touch Panel

Model: TIT-4G-BUS-K

Figure 2: TIT-4G-BUS-K & Motors Connection Diagram

Model: TIT-4G-BUS-K

Figure 3: TIT-4G-BUS-K & Magnetic Door Contact Connection Diagram

Model: TIT-4G-BUS-K

low voltage cable low voltage cable low voltage cable low voltage cable GND(white-orange)&(white-brown) D-(white-green)&(white-blue) Cate5 connection -D+(blue-green) +24V(brown-orange)

Figure 4: TIT-4G-Bus-K & 3rd Party Sensor Connection Diagram