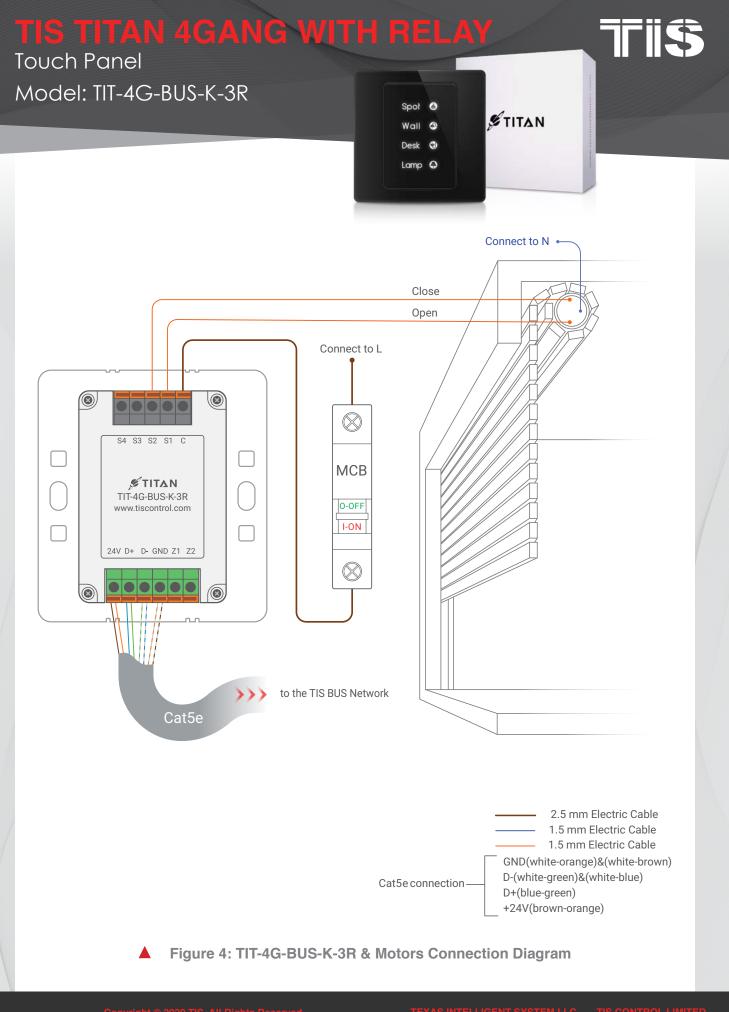

# **TIS TITAN 4GANG WITH RELAY**

## Touch Panel Model: TIT-4G-BUS-K-3R

FCU

Spot 0 Wall Desk 🗘 Lamp 🖓

STITAN

High Com

Low Med

to the TIS BUS Network  $\rightarrow$ - 2.5 mm Electric Cable - 1.5 mm Electric Cable

Cat5e connection -