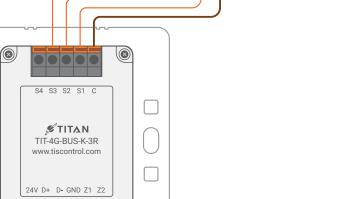

STITAN

Cat5e connection

D-(white-green)&(white-blue) D+(blue-green) +24V(brown-orange)

Figure 7: TIT-4G-BUS-K-3R Module's Bus Connection Color Coding

TIS Logo is a Registered Trademark of Texas Intelligent System LLC in the United States of America. This company takes TIS Control Ltd. in other countries. All of the Specifications are subject to change without notice.