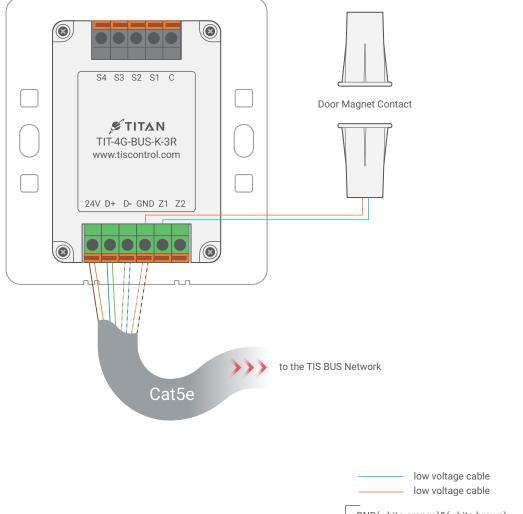

#### GND(white-orange)&(white-brown) D-(white-green)&(white-blue) Cat5e connection D+(blue-green) +24V(brown-orange)

Figure 5: TIT-4G-BUS-K-3R & Magnetic Door Contact Connection Diagram

TIS Logo is a Registered Trademark of Texas Intelligent System LLC in the United States of America. This company takes TIS Control Ltd. in other countries. All of the Specifications are subject to change without notice.