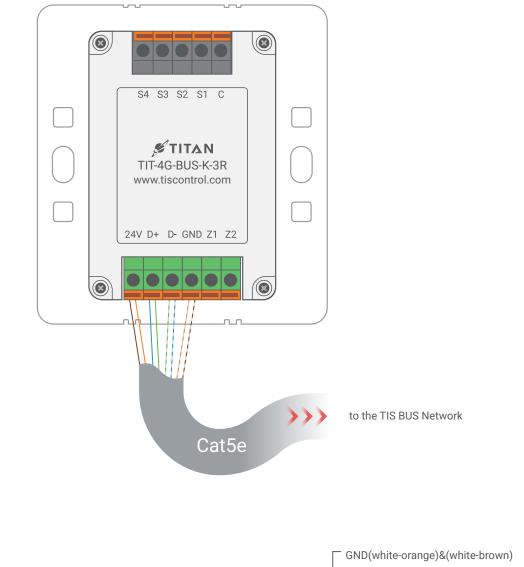

STITAN

Cat5e connection

D-(white-green)&(white-blue) D+(blue-green) +24V(brown-orange)

Figure 7: TIT-4G-BUS-K-3R Module's Bus Connection Color Coding

TIS Logo is a Registered Trademark of Texas Intelligent System LLC in the United States of America. This company takes TIS Control Ltd. in other countries. All of the Specifications are subject to change without notice.

#### GND(white-orange)&(white-brown) D-(white-green)&(white-blue) Cat5e connection D+(blue-green) +24V(brown-orange)

Figure 5: TIT-4G-BUS-K-3R & Magnetic Door Contact Connection Diagram

TIS Logo is a Registered Trademark of Texas Intelligent System LLC in the United States of America. This company takes TIS Control Ltd. in other countries. All of the Specifications are subject to change without notice.