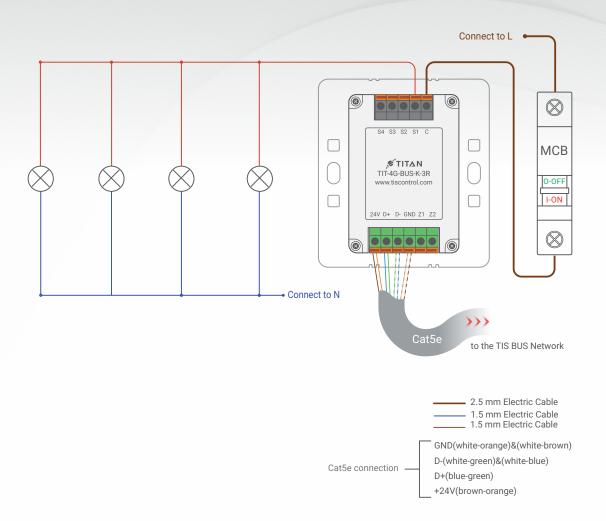

## Model: TIT-4G-BUS-K-3R

Figure 1: TIT-4G-BUS-K-3R & Lights Connection Diagram