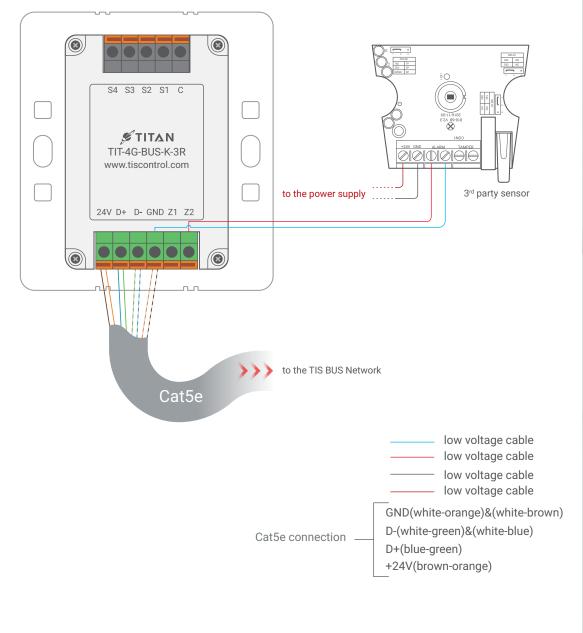

## Figure 6: TIT-4G-BUS-K-3R & 3rd Party Sensor Connection Diagram

Copyright © 2020 TIS, All Rights Reserved TIS Logo is a Registered Trademark of Texas Intelligent System LLC in the United States of America. This company takes TIS Control Ltd. in other countries. All of the Specifications are subject to change without notice.