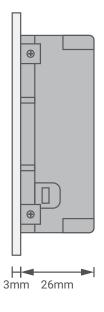

# 

Spot 0 Wall 86mm Desk 0 Lamp  $\mathbf{Q}$ V 90mm

Figure 8: TIT-4G-BUS-K dimensions Diagram

United States of America. This company takes TIS Copie System LLC in the United States of America. This company takes TIS Control Ltd. in other countries. All of the Specifications are subject to change without notice.