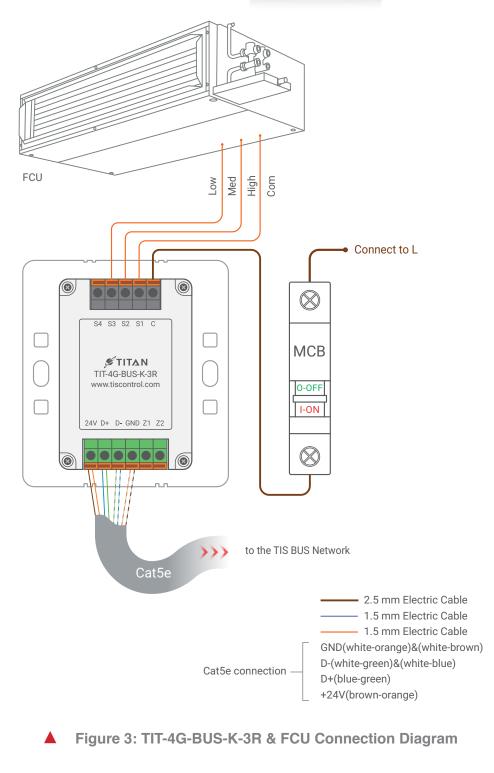

## Touch Panel Model: TIT-4G-BUS-K-3R

FCU

Spot 0 Wall Desk 🗘 Lamp 🖓

STITAN

High Com

Low Med

to the TIS BUS Network  $\rightarrow$ - 2.5 mm Electric Cable - 1.5 mm Electric Cable

Cat5e connection -

## Figure 2: TIT-4G-BUS-K-3R & FCU Connection Diagram

TIS Logo is a Registered Trademark of Texas Intelligent System LLC in the United States of America. This company takes TIS Control Ltd. in other countries. All of the Specifications are subject to change without notice.